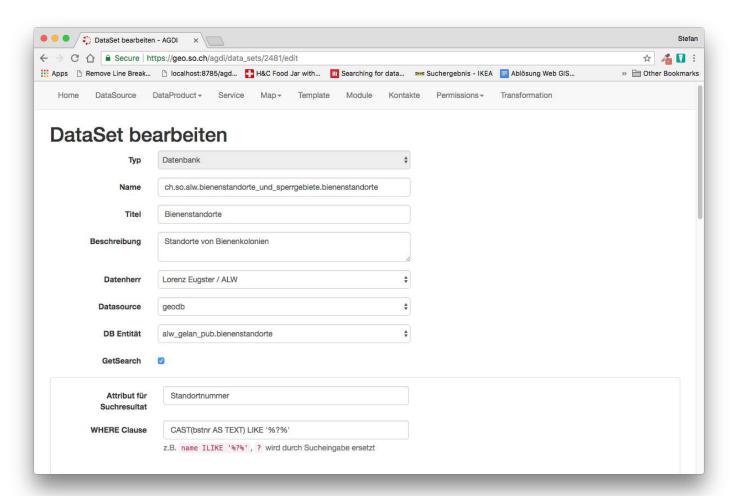

# **Know Your GDI**

### **QGIS Web Client 2 im Kanton Sololothurn**

Stefan Ziegler - Amt für Geoinformation Kanton Solothurn Pirmin Kalberer - Sourcepole AG Olten / 18. Juni 2018



COUNTY PETER STATES CHARGE COUNTY STATEMENT PETER STATES CHARGE CONTINUE AND THE STATEMENT OF THE STATE CHARGE CONTINUE CHARGE













#### Metamodell GDI Kt. Solothurn V 1.2.0

















# FLATEARTY

WEMBERS AROUND THE GLOBE!





## **Fazit**

- Know Your GDI ist unerlässlich.
- Performance, Performance
- Suche
- Change
- Spannungsfeld "User first" vs. "User Furz" (sorry).
- Migration alter Karten/Layer etc. brutal unterschätzt.
- "Talent borrows. Genius steals!"
- Zukunft