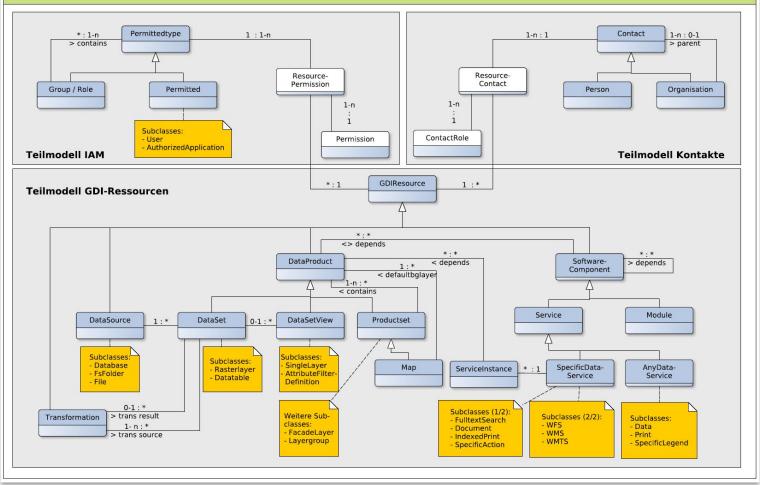

# **Know Your GDI**

### **QGIS Web Client 2 im Kanton Sololothurn**

Stefan Ziegler - Amt für Geoinformation Kanton Solothurn Pirmin Kalberer - Sourcepole AG Olten / 18. Juni 2018



COUNTY PETER STATES CHARGE COUNTY STATEMENT PETER STATES CHARGE CONTINUE AND THE STATEMENT OF THE STATE CHARGE CONTINUE CHARGE













#### Metamodell GDI Kt. Solothurn V 1.2.0

















# FLATEARTY

WEMBERS AROUND THE GLOBE!





## **Fazit**

- Know Your GDI ist unerlässlich.
- Performance, Performance
- Suche
- Change
- Spannungsfeld "User first" vs. "User Furz" (sorry).
- Migration alter Karten/Layer etc. brutal unterschätzt.
- "Talent borrows. Genius steals!"
- Zukunft