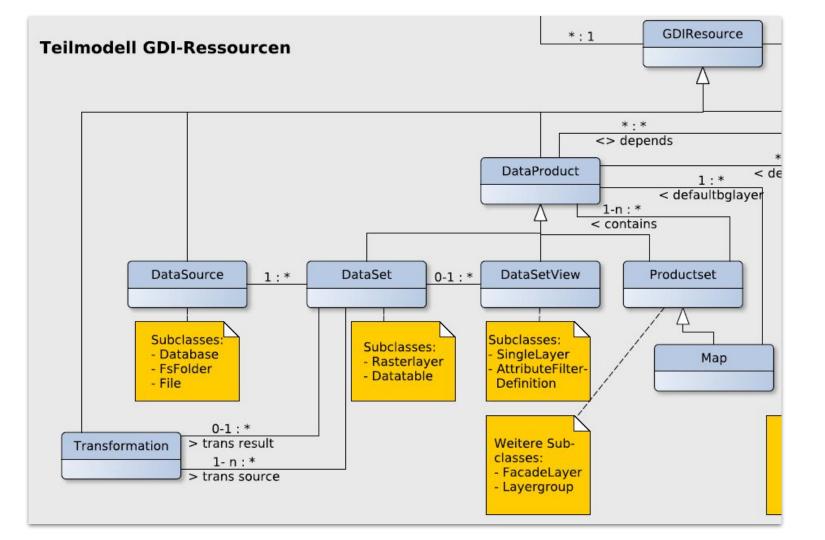

# **Know Your GDI**

### **QGIS Web Client 2 im Kanton Sololothurn**

Stefan Ziegler - Amt für Geoinformation Kanton Solothurn Pirmin Kalberer - Sourcepole AG Olten / 18. Juni 2018



COUNTY PETER STATES CHARGE COUNTY STATEMENT PETER STATES CHARGE CONTINUE AND THE STATEMENT OF THE STATE CHARGE CONTINUE CHARGE













#### Metamodell GDI Kt. Solothurn V 1.2.0

















# FLATEARTY

WEMBERS AROUND THE GLOBE!





## **Fazit**

- Know Your GDI ist unerlässlich.
- Performance, Performance
- Suche
- Change
- Spannungsfeld "User first" vs. "User Furz" (sorry).
- Migration alter Karten/Layer etc. brutal unterschätzt.
- "Talent borrows. Genius steals!"
- Zukunft